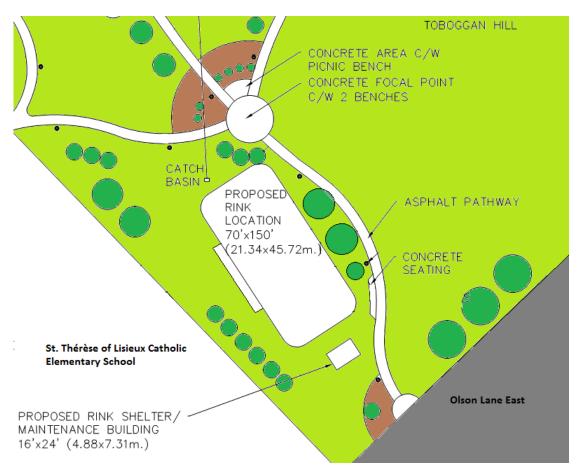

Over the next two years the RCA, in partnership with the City of Saskatoon, will be fundraising and developing our outdoor rink facility which will include an and energy efficient 40 m² rink warm-up building and storage, associated outdoor seating areas, and a lighted outdoor 75% NHL-size skating surface, including safety fencing. The City of Saskatoon has dedicated land and utility resources for the outdoor rink facility and is working closely with the RCA to develop an outstanding legacy facility for the community and surrounding areas.

Rosewood's outdoor community rink, including a warm-up building, will be located behind the Rosewood P3 Elementary School Complex in the Glen H. Penner Park. We have a hopeful completion date of Fall 2020. Your help will get us there!

Building a sense of community through the delivery of inclusive, diverse and affordable sport, cultural and recereational programs and events.

Concept drawing, final build may vary.